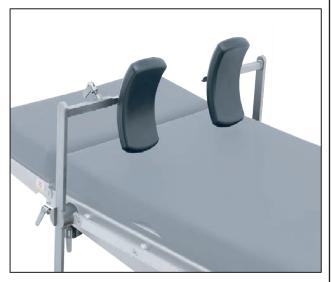

### **Shoulder Support**

| General features:<br>Model<br>Product explanation<br>Supportmaterial | : OT60.09<br>: Shoulder support, pair<br>: Polyurethane |
|----------------------------------------------------------------------|---------------------------------------------------------|
| Material                                                             | : Stainless Steel(AISI 304, DIN X5 CrNi 18-10)          |
| Grossweight                                                          | : 4 kg                                                  |
| Packing Dimensions                                                   | : 17x60x21cm                                            |
| Product documentation                                                |                                                         |
| Classification                                                       | : Class I (MDD 93/42 EEC)                               |

### **Product Features**

- Including fixing clamps
- Extendible
- Adjustable height
- Made of stainless steel