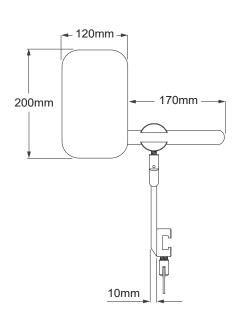

----|
| Material                                                             | : Stainless Steel(AISI 304, DIN X5 CrNi 18-10)          |
| Grossweight                                                          | : 4 kg                                                  |
| Packing Dimensions                                                   | : 17x60x21cm                                            |
| Product documentation                                                |                                                         |
| Classification                                                       | : Class I (MDD 93/42 EEC)                               |

### **Product Features**

- Including fixing clamps
- Extendible
- Adjustable height
- Made of stainless steel

## **Technical Drawing**