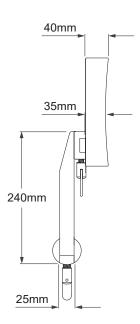

--|
| Material                                                             | : Stainless Steel(AISI 304, DIN X5 CrNi 18-10)          |
| Grossweight                                                          | : 4 kg                                                  |
| Packing Dimensions                                                   | : 17x60x21cm                                            |
| Product documentation                                                |                                                         |
| Classification                                                       | : Class I (MDD 93/42 EEC)                               |

### **Product Features**

- Including fixing clamps
- Extendible
- Adjustable height
- Made of stainless steel

## **Technical Drawing**