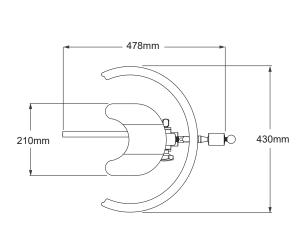

## **Technical Drawing**

**Packing dimensions** : 61x76x26cm

Body material : Ø16mm Stainless Rod

**Head support material**: Polyurethane