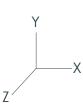

### Angular movements of specific points

A : X - 360 degree

: Y - 60 degree : Z - 60 degree

B : X - 360 degree

: Y - 60 degree : Z - 60 degree