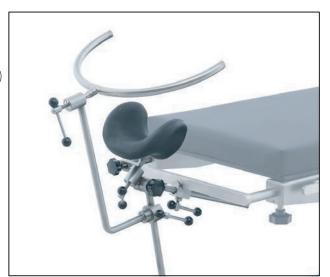

## **Ophthalmology, Head and Wrist Support**

General features:

Model : 0T60.21

Product explanation : Ophthalmologic Head and Wrist Support Malzeme : Stainless steel(AISI 304, DIN X5 CrNi 18-10)

**Grossweight** : 9 kg

#### Product Features:

- Rotatable and tiltable head support and wrist support
- Height and angle adjustable
- Made of stainless steel
- Adjustable mounting from 400 mm to 470 mm