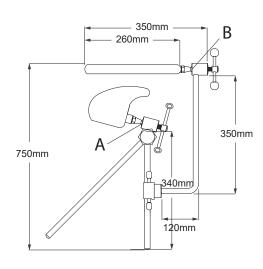

## **Technical Drawing**

#### Product Features:

- Rotatable and tiltable head support and wrist support
- Height and angle adjustable
- Made of stainless steel
- Adjustable mounting from 400 mm to 470 mm

### Angular movements of specific points

A : X - 360 degree

: Y - 60 degree : Z - 60 degree

B : X - 360 degree

: Y - 60 degree : Z - 60 degree